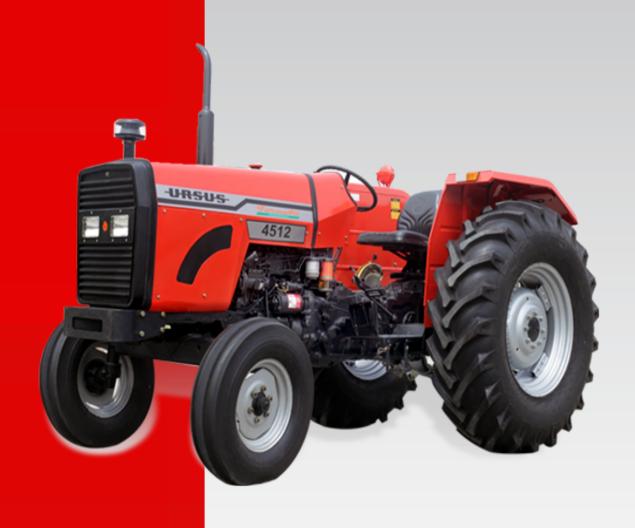

## **URSUS-4512**

75 HP RANGE TWO WHEEL DRIVE

## **DISTINCTIVE FEATURES**

Ursus 4512 is the economical, versatile and all round tractor in 75HP range. Its rugged, maneuverable and compact with easy accessibility to service points.

Wheel Base Long wheel base, 2220mm