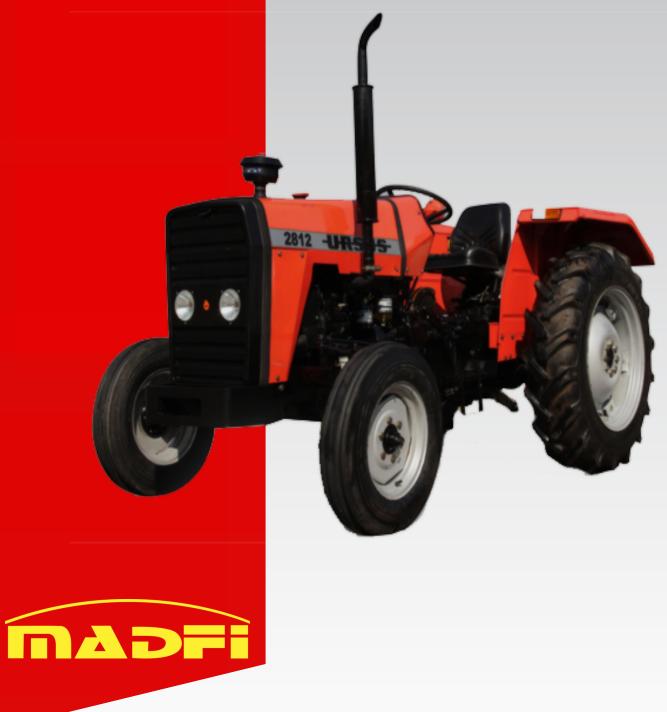

## URSUS

50 HP RANGE MODEL 2812 (2WD)

## **DISTINCTIVE FEATURES**

Ursus 2812 is the most economical, versatile and all round tractor in 50HP range. Its rugged, maneuverable and compact with easy accessibility to service points.

Spacer Spacer Between Centre Housing & Transmission Case Hence Longer

Wheel Base Long wheel base, 1930 Against 1892 mm

Heavy Steering Spindle Dia 38mm Against 32mm

End Arm Steeing Heavier And Tougher End Arms

Tie-Rod Ends Heavier Tie-Rod End

Seat Elegant ,Bigger And Cozy Seat Pan With Adjustable Suspension For Maximum

**Driver Comfort** 

Top Link Exclusive Design Top Link To Suit Multiple Operation

Powder Coated Sheet Metal Powder Coated Sheet Metal of Film Thickness 100 Microns Against Wet

Painted Sheet Metal of Thickness 20-25 Microns

Fuel Injection Pump (Wsk) Original Branded WSK Dpa Fuel Injection Pump

Crankshaft Forged in En19c Crankshaft

Sheet Metal Made Of 1.6mm Sheet Against 1mm

Heavy King Pin Heavier King Pin Of Dia 48mmm Against Dia 38mm

Muffler Assembly 6 To 4 Baffles Agianst Single Baffle

Crown Wheel Pinion 6/37 Crown Wheel Pinion

Lights Made of Pure Acrylic Hence Guaranteed Against Fading

Harness Made From Original Gauge Wire For Better Conductivity

Dual Heavy Check Chain For Heavy Duty Operation

Tyres Rear 12.4 R28, Front 6.00-16 R28

Over All Weight 1670 kg

Fuel Tank Electro Galvanize Sheet Fuel Tank Against M.S. Fuel Tanks

Brake Paddle Steel Casted Padals Erogonomically Designed