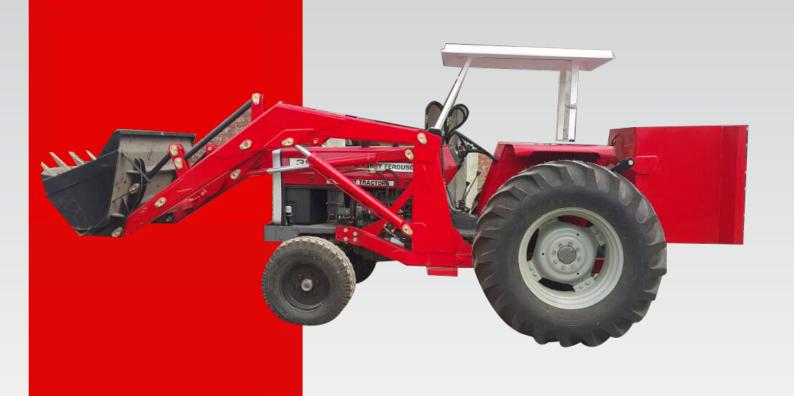

## INDUSTRIAL FRONT END LOADER

## **FEATURES**

Installation on independent hydraulic output.

Self leveling bucket

Lifting Capacity up to 2000 KG

Installation of PTO Gearbox + 9 Plunger Pump

Improves pressure and lifting capacity

Removes limitation of continuous use

Independent oil tank - capacity 80 liters

Counter weight box

Heavy duty canopy

Heavy duty hydraulic cylinders

conversion of front rims, hubs and bearings

Replaceable earth digging teeth

## **SPECIFICATIONS**

Model Industrial

Bucket Size 72-78

Lifting Height 132~142

Cylinder 4 (Bore 80mm x Rod 50mm)

Control Valve 80 ltr 2 Spool Valve

Hose Pipe 6000 PSI Double Breaded

Sleeve Steel Tube Honed

Rod Hard Chromed Carbon Steel

Seal V Type

Pump PTO Gear or Piston

Oil Tank 90 Liter Oil With Section Line Filter

Weight Box 36 x 36 x 32

Oil Gauge and Breather Available

Maximum Flow 45 ~ 55 Litters

Operating Pressure 2250 PSI

Front Rim Hub & Tire Coinversion to 8.25 x 16