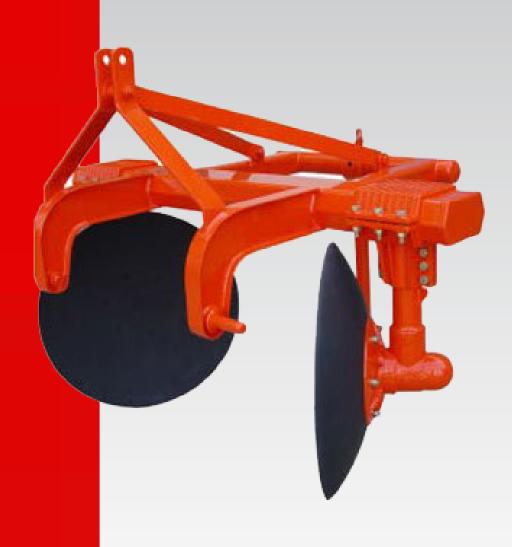

## **PRODUCT DESCRIPTION**

A tractor mounted implement ideal for your farm to make

- -Field Boundaries
- -Temporary irrigation ridges and
- -Levies for Checking Soild and Water Erosion

Can also be used to uproot crops sown in rows. e.g Potatoes

The size and shape of bunds/ridges can be varied simply by repositioning the disc clamps on tool bar and rotating the disc bodies relative to clamps.

## **SPECIFICATIONS**

Disc Size 26" diameter

Power Req. Above 50 HP

Disc Angle Tilt adjustable

Border width Adjustable

Linkage 3 points

Heavy duty tubular Square Section tool bar can make up to 18" high boundary