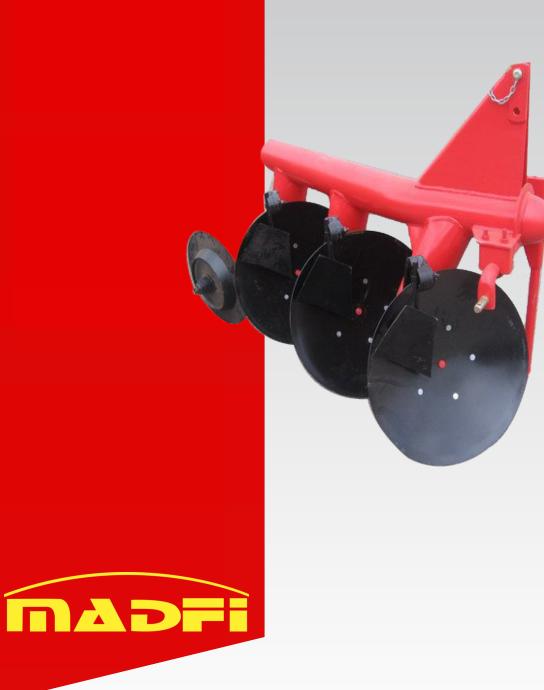

## FEATURES

Deep Ploughing in root-infested, sticky, stony and hard soils. Turns the furrow slice to one side in 'Scooping Action' Mixes remains of crops and weeds throughout the depth of ploughing. Ideal for rain-fed areas for checking soil erosion by water and wind. Also works very well in stone free lands. Follow-up with secondary tillage (harrowing) not necessary as compares to Mould Board Plough. Handles obstacles much easily. Requires less power.

## SPECIFICATIONS

| Disc Size                | 660 mm        | 660 mm        | 660 mm       | 660 mm          |
|--------------------------|---------------|---------------|--------------|-----------------|
| Furrow Width             | 254 mm        | 254 mm        | 254 mm       | 254 mm          |
| Maximum Working Depth    | 300 mm        | 300 mm        | 300 mm       | 300 mm          |
| Vertical Disc Adjustment | 15/18/22      | 15/18/22      | 15/18/22     | 15/18/22        |
| Clearance                | 522 mm        | 522 mm        | 522 mm       | 522 mm          |
| Weight                   | 280 kg        | 330 kg        | 410 kg       | 485 kg          |
| Attachment               | Cat II        | Cat II        | Cat II       | Cat II          |
| Power Req.               | 35-45HP       | 50-65HP       | 70-90HP      | 95-110HP        |
| Bearings                 | Tapper Roller | Tapper Roller | Tapper Rolle | r Tapper Roller |
| Furrow Wheel Dia         | 508 mm        | 508 mm        | 508 mm       | 508 mm          |