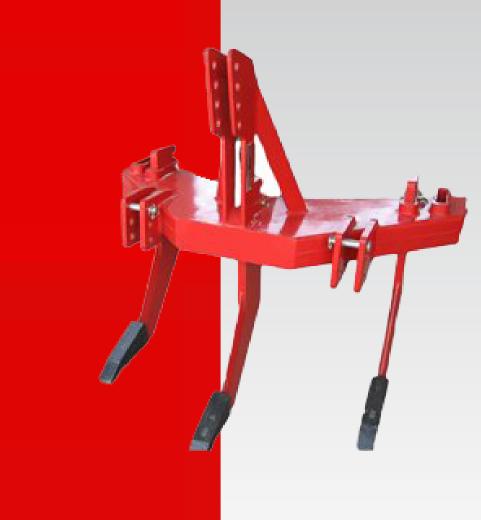

Removing the side shanks turns this implement into a sub soiler.

Replaceable Shanks/Points.

## **Specifications**

Heavy steel box V-type frame without bolt and nut.

Three easily replaceable tines designed to penetrate up to 20" without much effort.

Shovels easily replaceable.

Working width 1.20m (Meters).

Tractor compatibility 50-85 Horse power (hp).