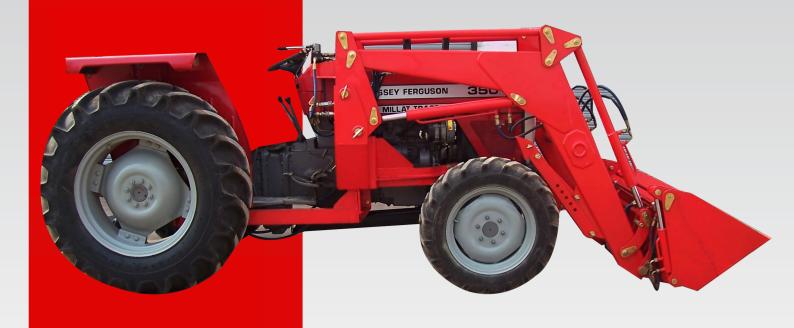

## 4 IN 1 LOADER

MULTIPURPOSE & RUGGED LOADER CAPABLE OF PERFORMING:

SCOOPING LEVELING GRADING GRABBING

## **DESCRIPTION**

## **FEATURES**

Installation on tractor hydraulic output or independent\*

Self leveling bucket

Quick attachment capability

Strong frame

High tensile and heavy gauge steel for maximum durability

Heavy duty steel hinges

Serrated edges for easier grabbing; enhanced security and durability

3 spool valve

6 hydraulic rams

Detachable counter weight box (optional)

## **SPECIFICATIONS**

Model 4 in 1

Bucket Size 54-60

Lifting Height 114~126

Cylinder 4 (Bore 70mm x Rod 50mm)

Control Valve 80 ltr 3 Spool Valve

Hose Pipe 6000 PSI Double Breaded

Sleeve Steel Tube Honed

Rod Hard Chromed Carbon Steel

Seal V Type

Pump PTO Gear or Piston

Oil Tank 90 Liter Oil With Section Line Filter

Weight Box 36 x 36 x32

Oil Gauge and Breather Available

Maximum Flow 45 ~ 55 Litters

Operating Pressure 2250 PSI